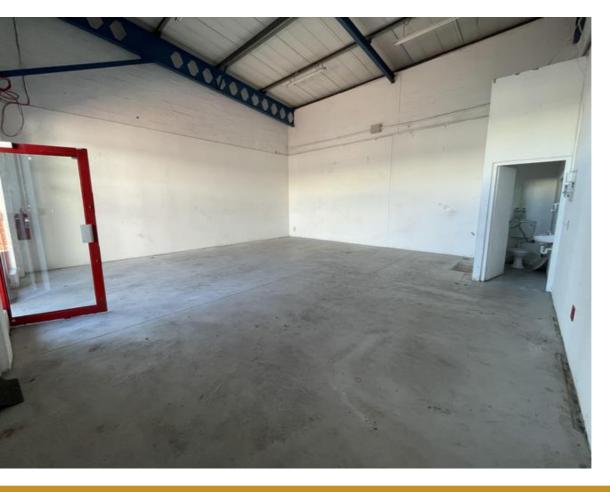

## PRIME RETAIL OPPORTUNITY ON UPPER KOEBERG ROAD

WEB REF CL5655

Floor Size 67 m<sup>2</sup>

Yard Size -

Rental (per m²)

Availability Negotiable

Asking Rental R10385

Building Height (m) -

Factory/Warehouse -

Power (Amps) -

Office Size -

Seize this exceptional opportunity to position your business in a prime retail location on Upper Koeberg Road. This storefront, nestled among established national brands, is situated within a meticulously maintained shopping center, ensuring high visibility and easy accessibility. Key features include: