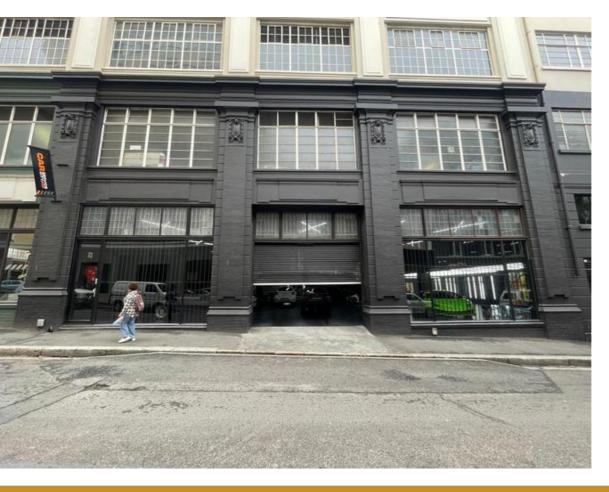

## 834M2 SHOWROOM TO LET IN CAPE TOWN CITY CENTRE

WEB REF CL7903

Floor Size 834 m<sup>2</sup> Yard Size -

Rental (per m²) Availability Immediately

Asking Rental R151740 Building Height (m) -

Factory/Warehouse - Power (Amps) -

Office Size -

RARE FIND | Premium Retail Space in Cape Town City Centre - Presented by Regan van As

Opportunities like this seldom come to market.

**Extras** 

**Legal:** The client hereby agrees that the above property has been introduced by Factory Space (Pty) Ltd to the Client. The Client further confirms that they mandated Factory Space (Pty) Ltd to find and present suitable premises to them.