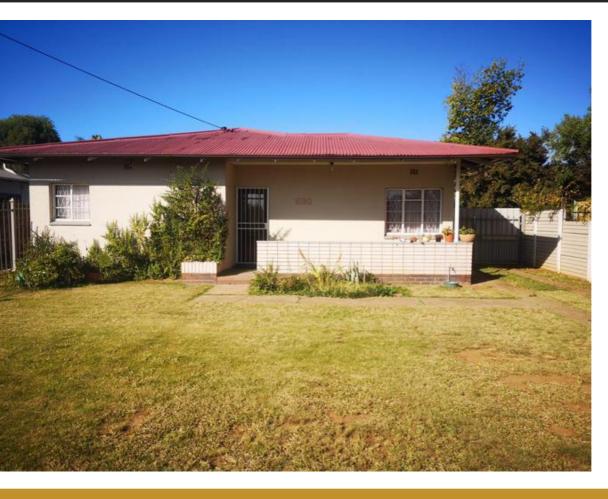

## 2 BEDROOM DUET FOR SALE IN VILLIERIA

**WEB REF** 

RL4

Yard Size Floor Size Asking Price R1,395,000 **Availability** 

Factory/Warehouse **Building Height (m)** 

Office Size Power (Amps)

Recently renovated 2 bedroom 2 bathroom house for sale featuring double carport and single garage. The Kitchen, bathrooms and living room has been updated. Very good value for the money.