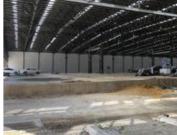

## LARGE RETAIL WAREHOUSE

WEB REF CL4660

Floor Size 16,855 m<sup>2</sup>

Rental (per m²)

Asking Rental R674200

Factory/Warehouse -

Office Size -

Yard Size -

Availability Immediately

Building Height (m) 8 m

Power (Amps) 1600

Previously occupied by Steel and Build City, where they retailed Steel and Building Materials, as well as housed their Corporate Head Office.