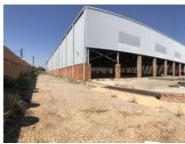

## LARGE RETAIL WAREHOUSE

WEB REF CL4660

Floor Size 16,855 m<sup>2</sup>

Rental (per m²)

Asking Rental R674200

Factory/Warehouse -

Office Size -

Yard Size -

Availability Immediately

Building Height (m) 8 m

Power (Amps) 1600

Previously occupied by Steel and Build City, where they retailed Steel and Building Materials, as well as housed their Corporate Head Office.