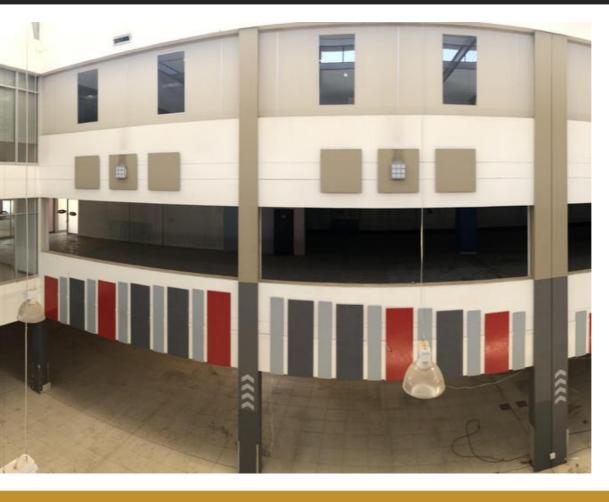

## LARGE RETAIL WAREHOUSE

WEB REF CL4660

Floor Size 16,855 m<sup>2</sup>

Rental (per m²)

Asking Rental R674200

Factory/Warehouse -

Office Size -

Yard Size -

Availability Immediately

Building Height (m) 8 m

Power (Amps) 1600

Previously occupied by Steel and Build City, where they retailed Steel and Building Materials, as well as housed their Corporate Head Office.