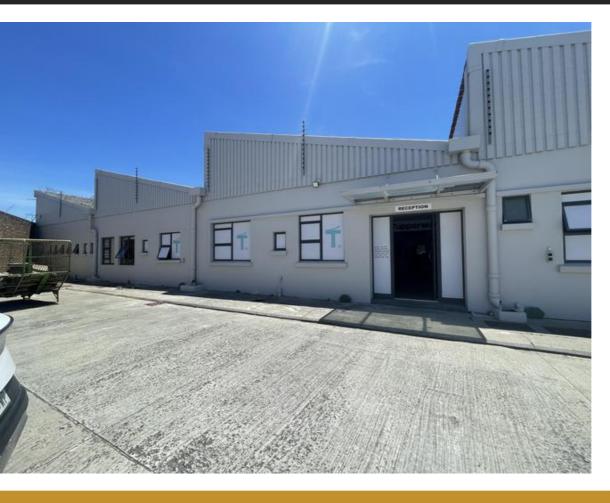

## 1,586M2 WAREHOUSE TO LET IN WETTON

WEB REF CL7048

Floor Size 1,586 m²

Yard Size -

Rental (per m²)

Availability Immediately

Asking Rental R104676

Building Height (m) -

Factory/Warehouse -

Power (Amps) 100

Office Size -

This exceptional unit offers a total of approximately 1,586 sqm, combining functional office and warehouse areas with practical amenities to support your operations.