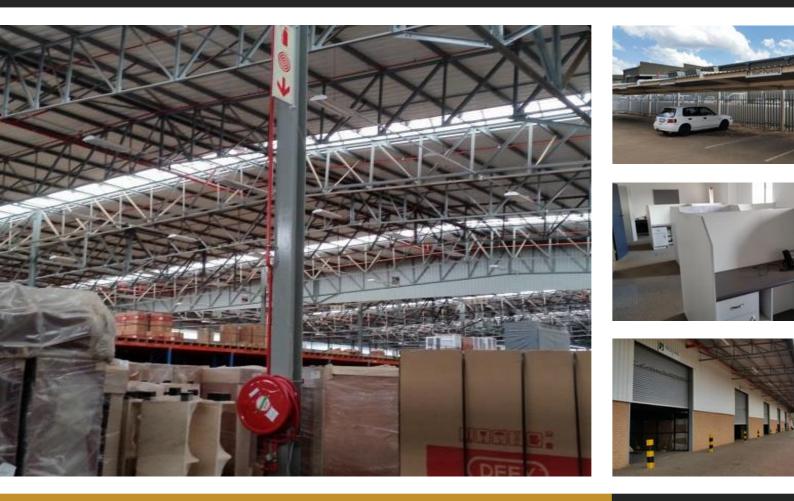

# LARGE WAREHOUSE IN VEREENIGING TO LET

Floor Size 7,564 m<sup>2</sup> Rental (per m<sup>2</sup>) Asking Rental R416020 Factory/Warehouse 7253 m<sup>2</sup> Office Size 500 m<sup>2</sup> Yard Size -Availability Immediately Building Height (m) -Power (Amps) -

Large DC / Warehouse with large stand in Vereeniging to let. This propert has a sprinkler system and a 150kVa generator. The property is edeally situated for a cash and carry operation.

**Extras** 562m<sup>2</sup> Offices included in GLA,