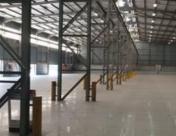

## SUPERB WAREHOUSE IN MEADOWDALE OF 4356M2

WEB REF CL3863

Floor Size 4,356 m<sup>2</sup>

Yard Size -

Rental (per m²)

Availability Immediately

Asking Rental R326700

Building Height (m) 3 m

Factory/Warehouse -

Power (Amps) 400

Office Size -

This Warehouse is in the heart of Meadowdale, with exposure on the N3 Highway

Also close to Modderfontein Rd, Van Riebeeck ave, Greenstone Shopping centre.