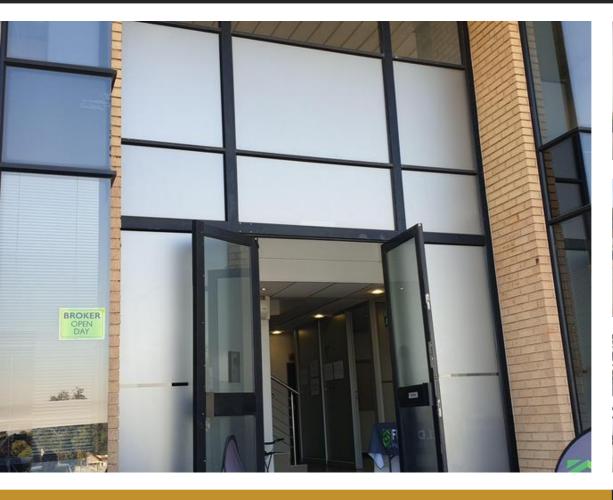

## SUPERB WAREHOUSE IN MEADOWDALE OF 4356M2

WEB REF CL3863

Floor Size 4,356 m<sup>2</sup>

Yard Size -

Rental (per m²)

Availability Immediately

Asking Rental R326700

Building Height (m) 3 m

Factory/Warehouse -

Power (Amps) 400

Office Size -

This Warehouse is in the heart of Meadowdale, with exposure on the N3 Highway

Also close to Modderfontein Rd, Van Riebeeck ave, Greenstone Shopping centre.