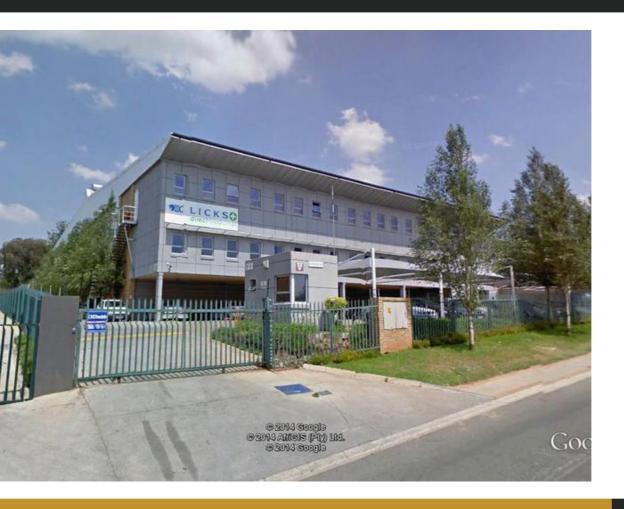

## LONGMEADOW WAREHOUSE TO LET

**WEB REF** CL215

Floor Size 2,456 m<sup>2</sup>

Yard Size -

Availability Immediately

Asking Rental R159640

Building Height (m) -

Factory/Warehouse -

Power (Amps) -

Office Size -

Rental (per m²)

Warehouse to let in secure industrial park

## **Extras**

395m2 Offices included in GLA

Secure Industrial Park

**Legal:** The client hereby agrees that the above property has been introduced by Factory Space (Pty) Ltd to the Client. The Client further confirms that they mandated Factory Space (Pty) Ltd to find and present suitable premises to them.