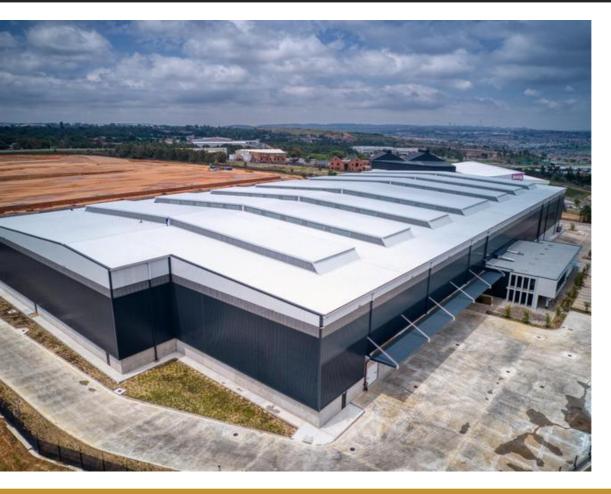

## WAREHOUSE / DISTRIBUTION CENTRE TO RENT IN LONGLAKE

WEB REF CL5285

Floor Size 19,099 m<sup>2</sup>

Yard Size -

Rental (per m²)

Availability Immediately

Asking Rental R1432425

Building Height (m) 15 m

Factory/Warehouse -

Power (Amps) 400

Office Size -

Secure state of the art Warehouse / Distribution Centre / Logistics Facility to lease in Longlake Logistics Park.

Conveniently situated few minutes from the N3 Marlboro Interchange,

**Extras** 

Warehouse 17 411m2,

Offices 847m2

**Legal:** The client hereby agrees that the above property has been introduced by Factory Space (Pty) Ltd to the Client. The Client further confirms that they mandated Factory Space (Pty) Ltd to find and present suitable premises to them.