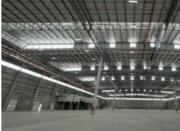

## WAREHOUSE / DISTRIBUTION CENTRE TO RENT IN LONGLAKE

WEB REF CL5285

Floor Size 19,099 m<sup>2</sup>

Yard Size -

Rental (per m²)

Availability Immediately

Asking Rental R1432425

Building Height (m) 15 m

Factory/Warehouse -

Power (Amps) 400

Office Size -

Secure state of the art Warehouse / Distribution Centre / Logistics Facility to lease in Longlake Logistics Park.

Conveniently situated few minutes from the N3 Marlboro Interchange,

**Extras** 

Warehouse 17 411m2,

Offices 847m2

**Legal:** The client hereby agrees that the above property has been introduced by Factory Space (Pty) Ltd to the Client. The Client further confirms that they mandated Factory Space (Pty) Ltd to find and present suitable premises to them.