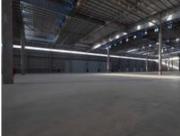

## WAREHOUSE / DISTRIBUTION CENTRE TO RENT IN LONGLAKE

WEB REF CL5285

Floor Size 19,099 m<sup>2</sup>

Yard Size -

Rental (per m²)

Availability Immediately

Asking Rental R1432425

Building Height (m) 15 m

Factory/Warehouse -

Power (Amps) 400

Office Size -

Secure state of the art Warehouse / Distribution Centre / Logistics Facility to lease in Longlake Logistics Park.

Conveniently situated few minutes from the N3 Marlboro Interchange,

**Extras** 

Warehouse 17 411m2,

Offices 847m2

**Legal:** The client hereby agrees that the above property has been introduced by Factory Space (Pty) Ltd to the Client. The Client further confirms that they mandated Factory Space (Pty) Ltd to find and present suitable premises to them.