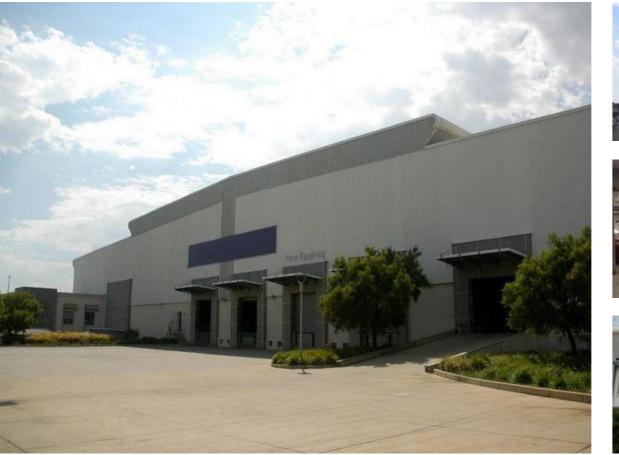

## CORPORATE WAREHOUSE AND OFFICES

Floor Size 14,981 m<sup>2</sup> Rental (per m<sup>2</sup>) Asking Rental R851125 Factory/Warehouse -Office Size - Yard Size -Availability Immediately Building Height (m) -Power (Amps) -

Corporate modern warehouse and offices to let in Linbro Park.

Extras Included in GLA

±3256m<sup>2</sup> (Office)

Legal: The client hereby agrees that the above property has been introduced by Factory Space (Pty) Ltd to the Client. The Client further confirms that they mandated Factory Space (Pty) Ltd to find and present suitable premises to them.