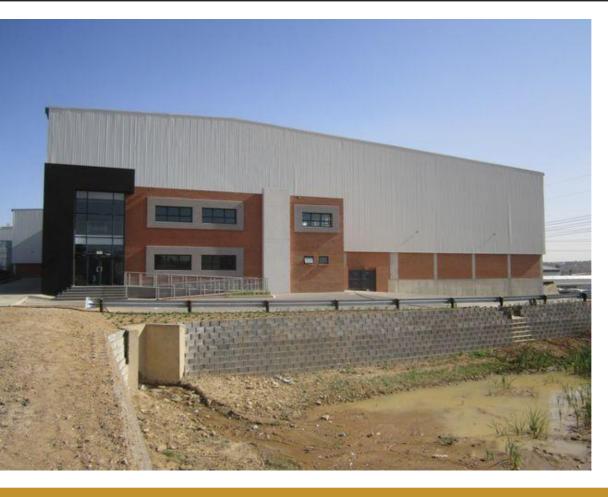

## 31,962M2 WAREHOUSE TO LET IN LINBRO PARK

WEB REF CL1812

Floor Size 31,962 m<sup>2</sup>

Yard Size -

Rental (per m²)

Availability Immediately

Asking Rental R1757910

Building Height (m) 14 m

Factory/Warehouse -

Power (Amps) -

Office Size -

Newly Developed Distribution Center in Linbro Park. The property is equipped with FM2 floor and a I sprinkler system. Accessible via the N3 highway and in close proximity to Sandton CBD. Unit Sizes 11 653 sqm, 5963 sqm, 5876 sqm, 8470 sqm. Lots of yard space, neat, practical etc. Perfect for storage and distribution.