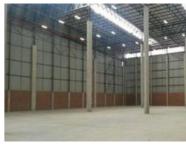

Factory/Warehouse -

Power (Amps) -

Office Size -

Newly Developed Distribution Center in Linbro Park. The property is equipped with FM2 floor and a I sprinkler system. Accessible via the N3 highway and in close proximity to Sandton CBD. Unit Sizes 11 653 sqm, 5963 sqm, 5876 sqm, 8470 sqm. Lots of yard space, neat, practical etc. Perfect for storage and distribution.