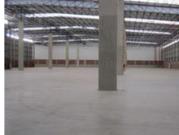

Factory/Warehouse -

Power (Amps) -

Office Size -

Newly Developed Distribution Center in Linbro Park. The property is equipped with FM2 floor and a I sprinkler system. Accessible via the N3 highway and in close proximity to Sandton CBD. Unit Sizes 11 653 sqm, 5963 sqm, 5876 sqm, 8470 sqm. Lots of yard space, neat, practical etc. Perfect for storage and distribution.