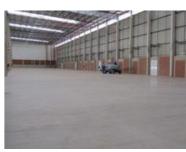

Factory/Warehouse -

Power (Amps) -

Office Size -

Newly Developed Distribution Center in Linbro Park. The property is equipped with FM2 floor and a I sprinkler system. Accessible via the N3 highway and in close proximity to Sandton CBD. Unit Sizes 11 653 sqm, 5963 sqm, 5876 sqm, 8470 sqm. Lots of yard space, neat, practical etc. Perfect for storage and distribution.