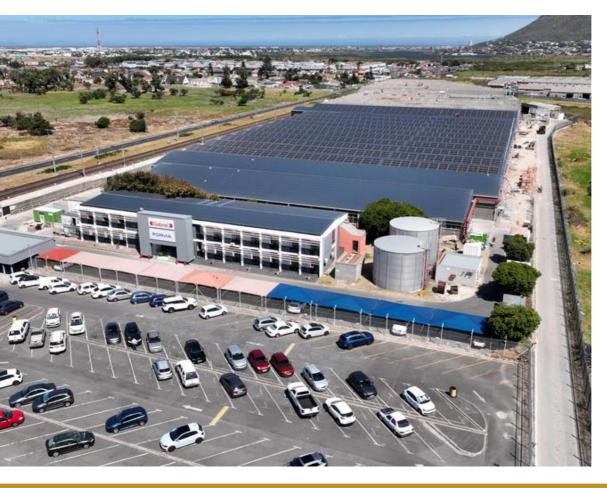

## 556M<sup>2</sup> WORKSHOP TO LET IN RETREAT

WEB REF CL7547

Floor Size 556 m<sup>2</sup>

Yard Size -

Rental (per m²)

Availability 2024-05-01

Asking Rental R54210

Building Height (m) -

Factory/Warehouse -

Power (Amps) -

Office Size -

This redeveloped commercial space offers a flexible and modern layout, designed to accommodate a range of business needs. The ground floor includes a welcoming reception area, a private office, a well-equipped kitchenette, and five ablution facilities, ensuring convenience for both staff and visitors. A spacious open-plan warehouse, accessible via a roller shutter door, allows for seamless