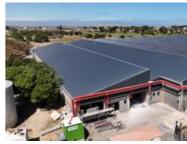

## 556M<sup>2</sup> WORKSHOP TO LET IN RETREAT

WEB REF CL7547

Floor Size 556 m<sup>2</sup>

Yard Size -

Rental (per m²)

Availability 2024-05-01

Asking Rental R54210

Building Height (m) -

Factory/Warehouse -

Power (Amps) -

Office Size -

This redeveloped commercial space offers a flexible and modern layout, designed to accommodate a range of business needs. The ground floor includes a welcoming reception area, a private office, a well-equipped kitchenette, and five ablution facilities, ensuring convenience for both staff and visitors. A spacious open-plan warehouse, accessible via a roller shutter door, allows for seamless