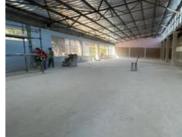

Factory/Warehouse -

Power (Amps) -

Office Size -

This redeveloped commercial space offers a flexible and modern layout, designed to accommodate a range of business needs. The ground floor includes a welcoming reception area, a private office, a well-equipped kitchenette, and five ablution facilities, ensuring convenience for both staff and visitors. A spacious open-plan warehouse, accessible via a roller shutter door, allows for seamless