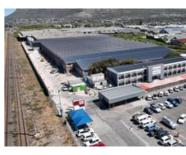

## 2,557M<sup>2</sup> WAREHOUSE TO LET IN RETREAT

Floor Size 2,557 m<sup>2</sup> Rental (per m<sup>2</sup>) Asking Rental R249308 Factory/Warehouse -Office Size - Yard Size -Availability 2025-05-01 Building Height (m) -Power (Amps) 320

This redeveloped commercial space offers a flexible and modern layout, designed to accommodate a range of business needs. The ground floor includes a welcoming reception area, a private office, a well-equipped kitchenette, and five ablution facilities, ensuring convenience for both staff and visitors. A spacious open-plan warehouse, accessible via a roller shutter door, allows for seamless