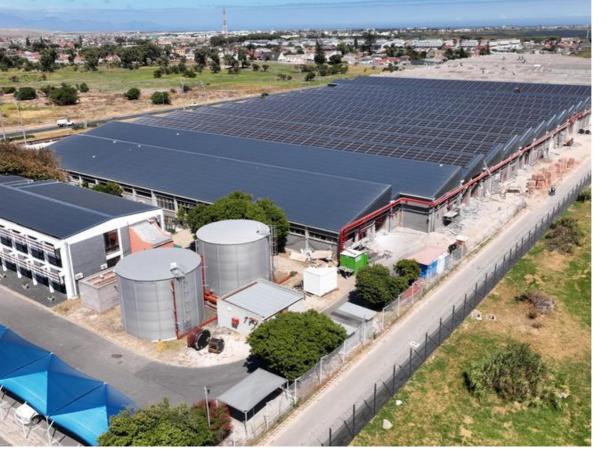

## 2,557M<sup>2</sup> WAREHOUSE TO LET IN RETREAT

Floor Size 2,557 m<sup>2</sup> Rental (per m<sup>2</sup>) Asking Rental R249308 Factory/Warehouse -Office Size - Yard Size -Availability 2025-05-01 Building Height (m) -Power (Amps) 320

This redeveloped commercial space offers a flexible and modern layout, designed to accommodate a range of business needs. The ground floor includes a welcoming reception area, a private office, a well-equipped kitchenette, and five ablution facilities, ensuring convenience for both staff and visitors. A spacious open-plan warehouse, accessible via a roller shutter door, allows for seamless