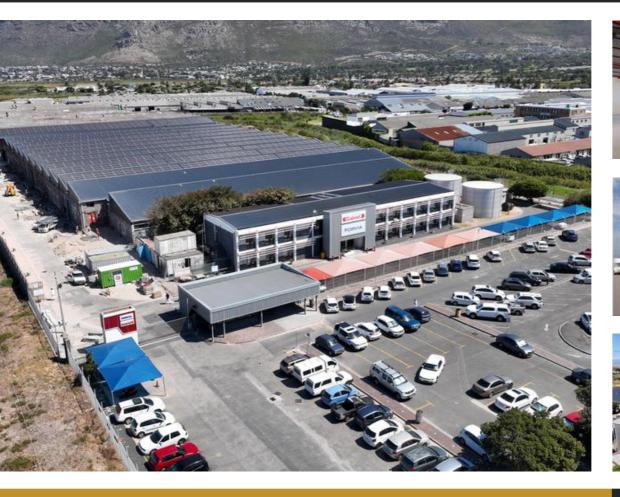

## FactorySpace .co.za

| Floor Size 1,9      | 77 m²   |
|---------------------|---------|
| Rental (per m²)     |         |
| Asking Rental       | R192757 |
| Factory/Warehouse - |         |
| Office Size -       |         |

Yard Size -Availability 2024-05-01 Building Height (m) -Power (Amps) 240

This redeveloped commercial space offers a flexible and modern layout, designed to accommodate a range of business needs. The ground floor includes a welcoming reception area, a private office, a well-equipped kitchenette, and five ablution facilities, ensuring convenience for both staff and visitors. A spacious open-plan warehouse, accessible via a roller shutter door, allows for seamless