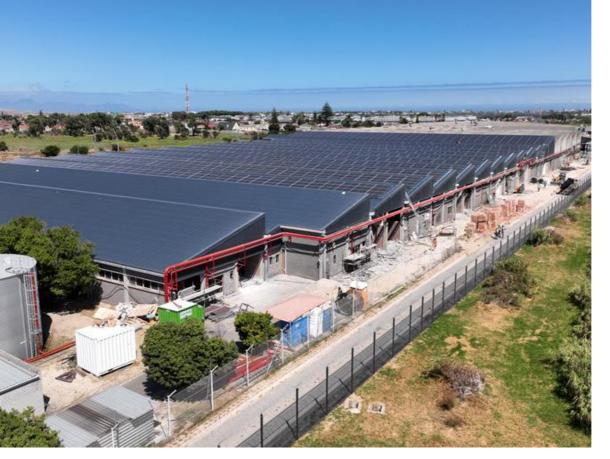

## 1,399M<sup>2</sup> WAREHOUSE TO LET IN RETREAT

| Floor Size                   | 1,399 m²    |
|------------------------------|-------------|
| Rental (per m <sup>2</sup> ) |             |
| Asking Ren                   | tal R136208 |
| Factory/Warehouse -          |             |
| Office Size -                |             |

Yard Size -Availability 2025-05-01 Building Height (m) -Power (Amps) 160

This redeveloped commercial space offers a flexible and modern layout, designed to accommodate a range of business needs. The ground floor includes a welcoming reception area, a private office, a well-equipped kitchenette, and five ablution facilities, ensuring convenience for both staff and visitors. A spacious open-plan warehouse, accessible via a roller shutter door, allows for seamless