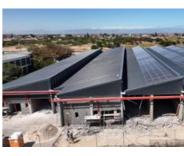

Yard Size -Availability 2025-05-01 Building Height (m) -Power (Amps) 160

This redeveloped commercial space offers a flexible and modern layout, designed to accommodate a range of business needs. The ground floor includes a welcoming reception area, a private office, a well-equipped kitchenette, and five ablution facilities, ensuring convenience for both staff and visitors. A spacious open-plan warehouse, accessible via a roller shutter door, allows for seamless