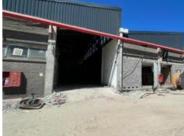

Yard Size -Availability 2025-05-01 Building Height (m) -Power (Amps) 160

This redeveloped commercial space offers a flexible and modern layout, designed to accommodate a range of business needs. The ground floor includes a welcoming reception area, a private office, a well-equipped kitchenette, and five ablution facilities, ensuring convenience for both staff and visitors. A spacious open-plan warehouse, accessible via a roller shutter door, allows for seamless