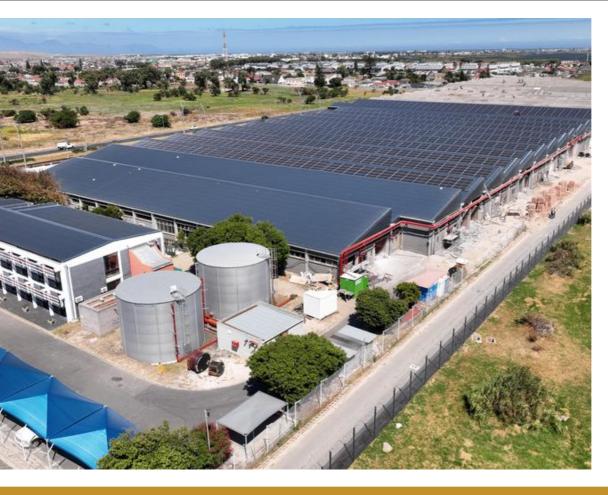

## 816M<sup>2</sup> WAREHOUSE TO LET IN RETREAT

WEB REF CL7576

Floor Size 816 m<sup>2</sup>

Yard Size -

Rental (per m²)

Availability 2025-05-01

Asking Rental R79560

Building Height (m)

Factory/Warehouse -

Power (Amps) -

Office Size -

This redeveloped commercial space offers a flexible and modern layout, designed to accommodate a range of business needs. The ground floor includes a welcoming reception area, a private office, a well-equipped kitchenette, and five ablution facilities, ensuring convenience for both staff and visitors. A spacious open-plan warehouse, accessible via a roller shutter door, allows for seamless