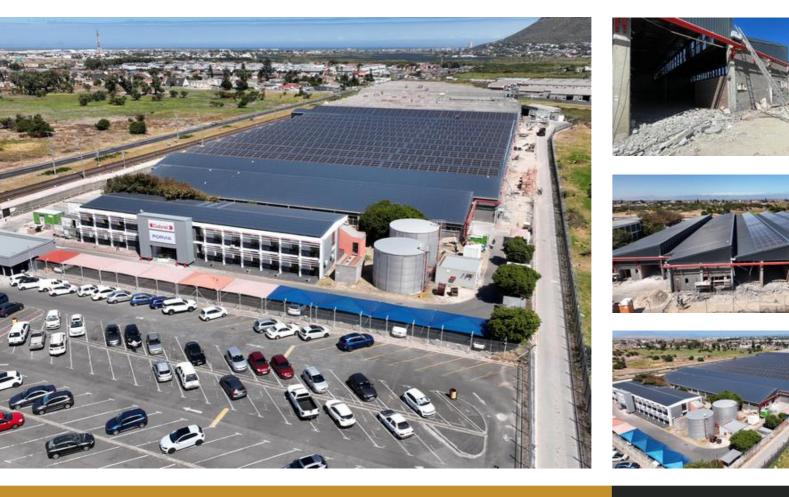

## 580M<sup>2</sup> WAREHOUSE TO LET IN RETREAT

Floor Size 580 m<sup>2</sup> Rental (per m<sup>2</sup>) Asking Rental R56550 Factory/Warehouse -Office Size - Yard Size -Availability 2024-05-01 Building Height (m) -Power (Amps) -

This redeveloped commercial space offers a flexible and modern layout, designed to accommodate a range of business needs. The ground floor includes a welcoming reception area, a private office, a well-equipped kitchenette, and five ablution facilities, ensuring convenience for both staff and visitors. A spacious open-plan warehouse, accessible via a roller shutter door, allows for seamless