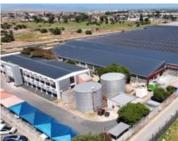

## 556M<sup>2</sup> WAREHOUSE TO LET IN RETREAT

WEB REF CL7478

Floor Size 556 m<sup>2</sup>

Yard Size -

Rental (per m²)

Availability Immediately

Asking Rental R54210

Building Height (m)

Factory/Warehouse -

Power (Amps) 80

Office Size -

This redeveloped commercial space offers a flexible and modern layout, designed to accommodate a range of business needs. The ground floor includes a welcoming reception area, a private office, a well against distribution facilities, ensuring

well-equipped kitchenette, and five ablution facilities, ensuring convenience for both staff and visitors. A spacious open-plan warehouse, accessible via a roller shutter door, allows for seamless

**Extras** 