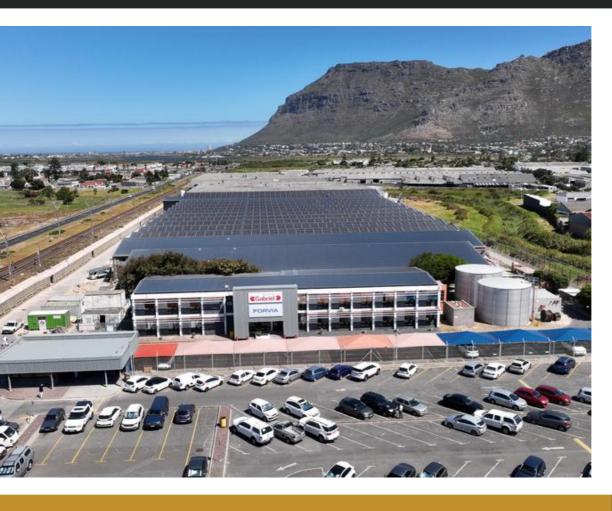

## 556M<sup>2</sup> WAREHOUSE TO LET IN RETREAT

WEB REF CL7478

Floor Size 556 m<sup>2</sup>

Yard Size -

Rental (per m²)

Availability Immediately

Asking Rental R54210

Building Height (m)

Factory/Warehouse -

Power (Amps) 80

Office Size -

This redeveloped commercial space offers a flexible and modern layout, designed to accommodate a range of business needs. The ground floor includes a welcoming reception area, a private office, a well against distribution facilities, ensuring

well-equipped kitchenette, and five ablution facilities, ensuring convenience for both staff and visitors. A spacious open-plan warehouse, accessible via a roller shutter door, allows for seamless

**Extras** 