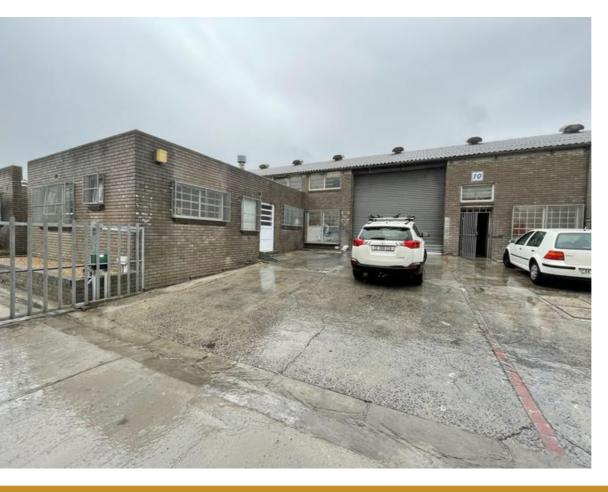

## 365M<sup>2</sup> WAREHOUSE TO LET IN RETREAT

**WEB REF** CL5773

Floor Size 365 m<sup>2</sup>

Yard Size -

Rental (per m²)

Availability Immediately

Asking Rental R27535

Building Height (m) -

Factory/Warehouse -

Power (Amps) 100

Office Size -

Maximize your business potential at Futura Park, Bark Street, Retreat, with this outstanding 365 sqm industrial warehouse/workshop.

Featuring generous space and impressive height, this centrally