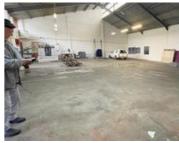

## 365M<sup>2</sup> WAREHOUSE TO LET IN RETREAT

**WEB REF** CL5773

Floor Size 365 m<sup>2</sup>

Yard Size -

Rental (per m²)

Availability Immediately

Asking Rental R27535

Building Height (m) -

Factory/Warehouse -

Power (Amps) 100

Office Size -

Maximize your business potential at Futura Park, Bark Street, Retreat, with this outstanding 365 sqm industrial warehouse/workshop.

Featuring generous space and impressive height, this centrally