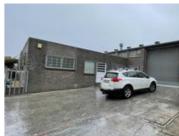

## 365M<sup>2</sup> WAREHOUSE TO LET IN RETREAT

**WEB REF** CL5773

Floor Size 365 m<sup>2</sup>

Yard Size -

Rental (per m²)

Availability Immediately

Asking Rental R27535

Building Height (m) -

Factory/Warehouse -

Power (Amps) 100

Office Size -

Maximize your business potential at Futura Park, Bark Street, Retreat, with this outstanding 365 sqm industrial warehouse/workshop.

Featuring generous space and impressive height, this centrally