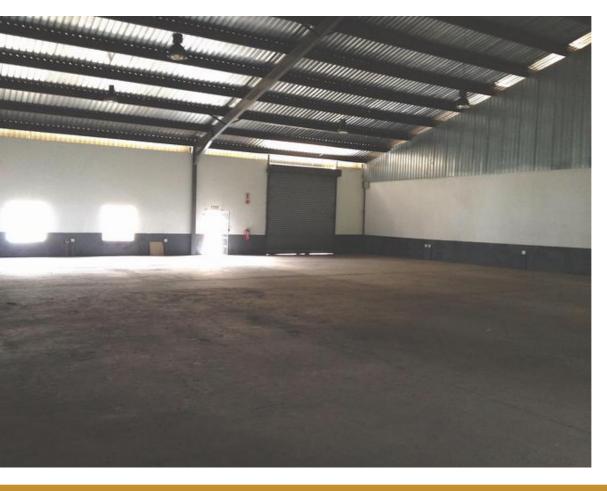

## SECURE WAREHOUSE IN COMPLEX

WEB REF CL5290

Floor Size 1,273 m<sup>2</sup>

Yard Size -

Rental (per m²)

Availability 2024-03-01

Asking Rental R82745

Building Height (m) 5 m

Factory/Warehouse -

Power (Amps) 200

Office Size -

Internal heights range from 5.2m at the eaves to 8.9m in the pitch.

2x roller shutter doors.

Floors are in very good condition.

**Extras** 

**Legal:** The client hereby agrees that the above property has been introduced by Factory Space (Pty) Ltd to the Client. The Client further confirms that they mandated Factory Space (Pty) Ltd to find and present suitable premises to them.