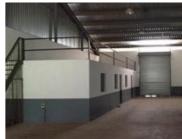

## SECURE WAREHOUSE IN COMPLEX

WEB REF CL5290

Floor Size 1,273 m<sup>2</sup>

Yard Size -

Rental (per m²)

Availability 2024-03-01

Asking Rental R82745

Building Height (m) 5 m

Factory/Warehouse -

Power (Amps) 200

Office Size -

Internal heights range from 5.2m at the eaves to 8.9m in the pitch.

2x roller shutter doors.

Floors are in very good condition.

**Extras** 

**Legal:** The client hereby agrees that the above property has been introduced by Factory Space (Pty) Ltd to the Client. The Client further confirms that they mandated Factory Space (Pty) Ltd to find and present suitable premises to them.