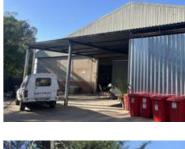

Located in a secure warehouse complex.

Internal height range from 5.2m at the purlins to 8.9m in the pitch.

Four large roller shutter doors.

Extras Manned Access control.

200sqm Additional Offices and 72sqm enclosed storeroom at no