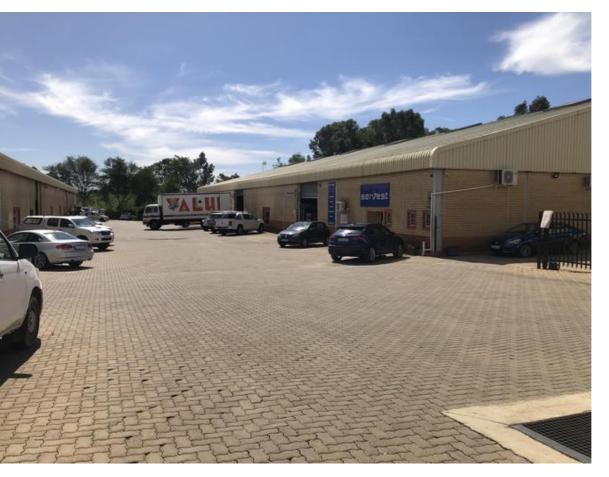

## NEAT AND SECURE WAREHOUSE IN WALTLOO

 Floor Size 1,807 m²
 Y

 Rental (per m²)
 A

 Asking Rental R108000
 B

 Factory/Warehouse P

 Office Size P

Yard Size -Availability 2024-08-01 Building Height (m) 9 m Power (Amps) 100

Located in a secure warehouse complex.

Internal height range from 5.2m at the purlins to 8.9m in the pitch.

Four large roller shutter doors.

Extras Manned Access control.

200sqm Additional Offices and 72sqm enclosed storeroom at no