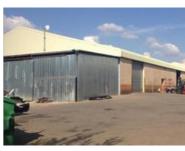

Located in a secure warehouse complex.

Internal height range from 5.2m at the purlins to 8.9m in the pitch.

Four large roller shutter doors.

Extras Manned Access control.

200sqm Additional Offices and 72sqm enclosed storeroom at no