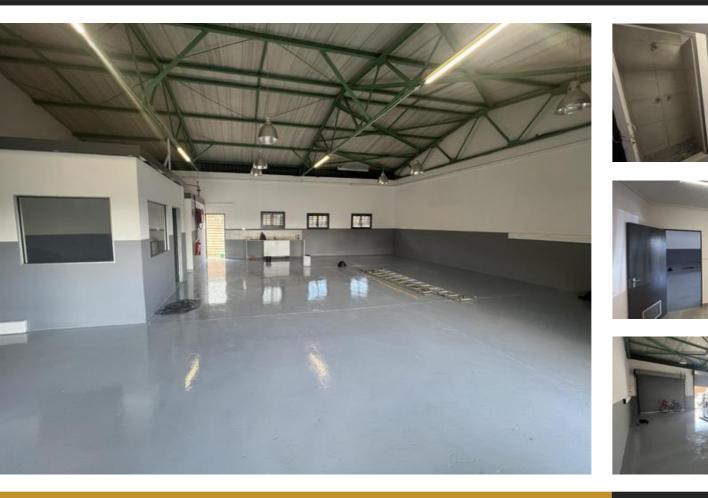

## NEWLY REVAMPED MINI FACTORY

| Floor Size 163 m <sup>2</sup> | Yard Size -             |
|-------------------------------|-------------------------|
| Rental (per m <sup>2</sup> )  | Availability 2024-12-01 |
| Asking Rental R11800          | Building Height (m) 4 m |
| Factory/Warehouse -           | Power (Amps) 60         |
| Office Size -                 |                         |

This unit has recently been extensively revamped.

CLEAN industries ONLY - NO Automotive workshops!