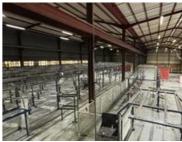

Factory/Warehouse -

Power (Amps) 1400

Office Size -

The property alllows for quite a diverse set of applications, but mainly manufacturing and resultant warehousing, split over three buildings, surrounded by concrete hard stand and yard.