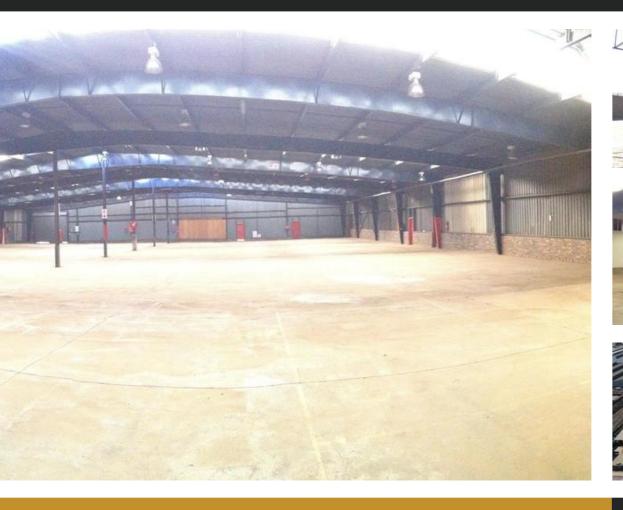

## FactorySpace .co.za

Floor Size 8,465 m<sup>2</sup> Rental (per m<sup>2</sup>) Asking Rental R515000 Factory/Warehouse -Office Size - Yard Size -Availability Immediately Building Height (m) -Power (Amps) 650

The premises consists of two main factory sections, linked by a large canopy section. The facility lends itself to a single occupant or two tenants.

Articulation for large trucks is made easy by wide access via two gates.