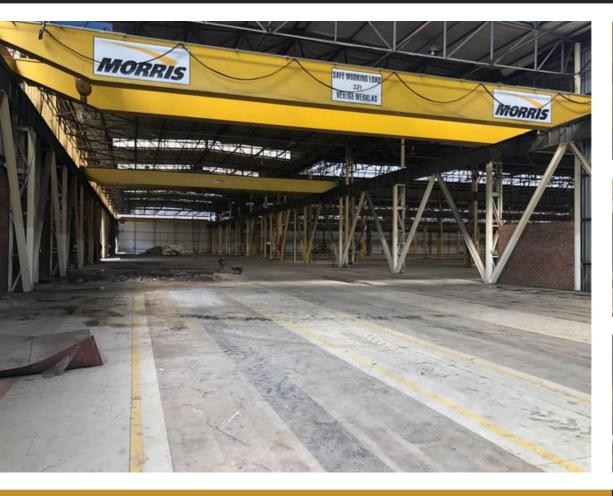

## LARGE MANUFACTURING FACILTY

WEB REF CL3103

Floor Size 20,356 m<sup>2</sup> Yard Size -

Rental (per m²)Availability2025-03-01Asking RentalR1017800Building Height (m)6 m

Office Size -

Factory/Warehouse -

One of limited few of its kind and size in Pretoria East.

Geared for large-scale production of many kinds.

1MVA 3Phase Power Supply, in an area which is not prone to power failures / load-shedding.

## **Extras**

Several Overhead cranes, amongst others: 1x 16t, 1x 12t, 1x 5t, 2x 2t.

2x Reverse docking under roof. 2x Gas installations. Effluent sump.

**Legal:** The client hereby agrees that the above property has been introduced by Factory Space (Pty) Ltd to the Client. The Client further confirms that they mandated Factory Space (Pty) Ltd to find and present suitable premises to them.