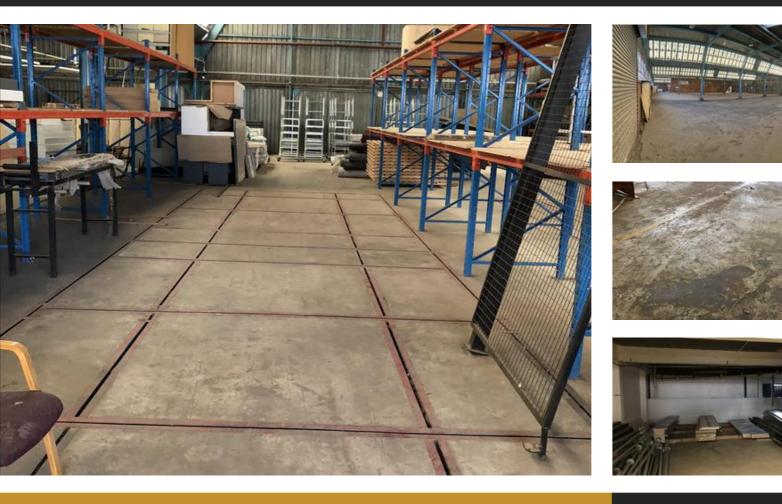

## FACTORY IN WALTLOO, NEAR FORD

Floor Size 3,314 m<sup>2</sup> Rental (per m<sup>2</sup>) Asking Rental R182270 Factory/Warehouse -Office Size - Yard Size -Availability Immediately Building Height (m) 7 m Power (Amps) 300

Factory has 4 different floor levels. Roof heights vary from 7.6 to 9.8m;

virtually no yard space.

More power can be made available.

**Extras** Sprinklers in a section of the Factory.

PFC.

Legal: The client hereby agrees that the above property has been introduced by Factory Space (Pty) Ltd to the Client. The Client further confirms that they mandated Factory Space (Pty) Ltd to find and present suitable premises to them.