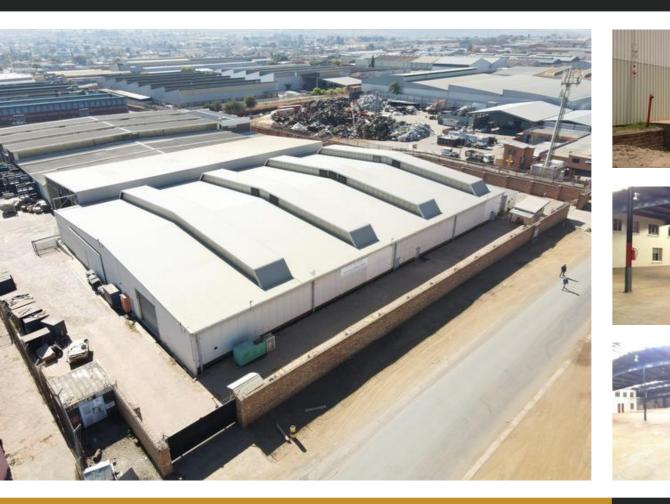

## FactorySpace .co.za THE INDUSTRIAL PROPERTY SPECIALIST

| Floor Size 3,350 m <sup>2</sup> | Yard Size -              |
|---------------------------------|--------------------------|
| Rental (per m²)                 | Availability Immediately |
| Asking Rental R205000           | Building Height (m) 7 m  |
| Factory/Warehouse -             | Power (Amps) 300         |
| Office Size -                   |                          |

Factory area approx 2460sqm; 188sqm Offices; Ablutions, Canteen, etc; Large Canopy area (560sqm). Fair articulation for large trucks. More power can be made available. Internal roof height in factory ranges from approx 4.4m to 7.6m. Walk-in safe (record room). Offices newly painted and all ablutions upgraded.

## Extras

Dock Levellers. Large canopy. Large Hangar doors and roller shutters.

Legal: The client hereby agrees that the above property has been introduced by Factory Space (Pty) Ltd to the Client. The Client further confirms that they mandated Factory Space (Pty) Ltd to find and present suitable premises to them.