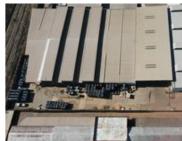

## LARGE INDUSTRIAL FACILITY - PRETORIA EAST

**WEB REF** CL1995

Floor Size 5,108 m<sup>2</sup>

Yard Size -

Rental (per m²)

Availability Immediately

Asking Rental R310000

Building Height (m) 4 m

Factory/Warehouse -

Power (Amps) 300

Office Size -

Factory area approx 3105sqm; 871sqm Offices; Ablutions, Canteen, etc; Large Canopy areas (1137sqm). Fair articulation for large trucks. More power can be made available. Internal roof height in factory ranges from approx 4.4m to 5.6m. Walk in safe (record room approx 35sqm). Offices newly tiled, painted and all ablutions upgraded.