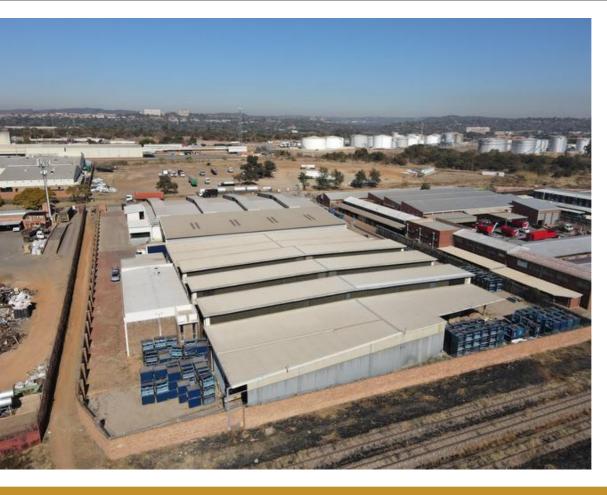

## LARGE INDUSTRIAL FACILITY - PRETORIA EAST

**WEB REF** CL1995

Floor Size 5,108 m<sup>2</sup>

Yard Size -

Rental (per m²)

Availability Immediately

Asking Rental R310000

Building Height (m) 4 m

Factory/Warehouse -

Power (Amps) 300

Office Size -

Factory area approx 3105sqm; 871sqm Offices; Ablutions, Canteen, etc; Large Canopy areas (1137sqm). Fair articulation for large trucks. More power can be made available. Internal roof height in factory ranges from approx 4.4m to 5.6m. Walk in safe (record room approx 35sqm). Offices newly tiled, painted and all ablutions upgraded.