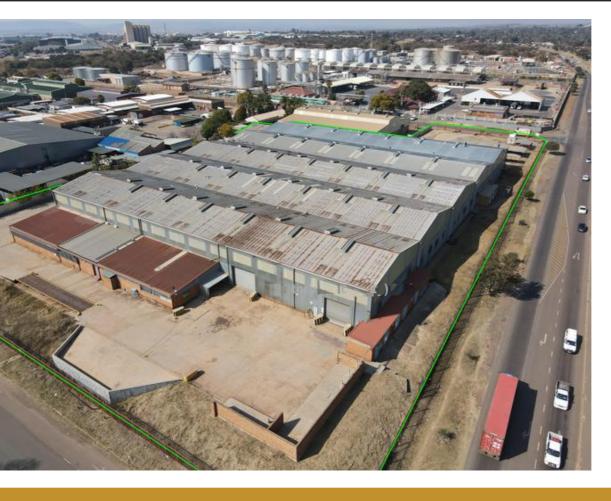

## INDUSTRIAL MANUFACTURING FACILITY - PRETORIA EAST

Yard Size -

**WEB REF** CL1813

Floor Size 11,553 m<sup>2</sup>

Rental (per m²) Availability Immediately

Asking Rental R533748

Building Height (m) 9 m

Factory/Warehouse -

Power (Amps) 2000

Office Size -

Although the premises totals 12,014sqm, the landlord will only charge rental on 11,553sqm.

The premises can easily be used as a Factory or Warehouse, with a minimum eaves height of 8.5m and 10.5 m in the pitch.

## **Extras**

5x Gantry Rails. 1x 5t Crane and extra Cranage Rails. Power Factor Corrector Unit. Overhead Bus Bars. Epoxy floors. 2x Weigh bridges. Turnstiles. Various roller shutter doors.

**Legal:** The client hereby agrees that the above property has been introduced by Factory Space (Pty) Ltd to the Client. The Client further confirms that they mandated Factory Space (Pty) Ltd to find and present suitable premises to them.