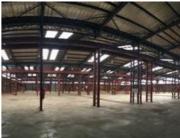

Power (Amps) 2000

Office Size -

Although the premises totals 12,014sqm, the landlord will only charge rental on 11,553sqm.

The premises can easily be used as a Factory or Warehouse, with a minimum eaves height of 8.5m and 10.5 m in the pitch.

## **Extras**

5x Gantry Rails. 1x 5t Crane and extra Cranage Rails. Power Factor Corrector Unit. Overhead Bus Bars. Epoxy floors. 2x Weigh bridges. Turnstiles. Various roller shutter doors.

**Legal:** The client hereby agrees that the above property has been introduced by Factory Space (Pty) Ltd to the Client. The Client further confirms that they mandated Factory Space (Pty) Ltd to find and present suitable premises to them.