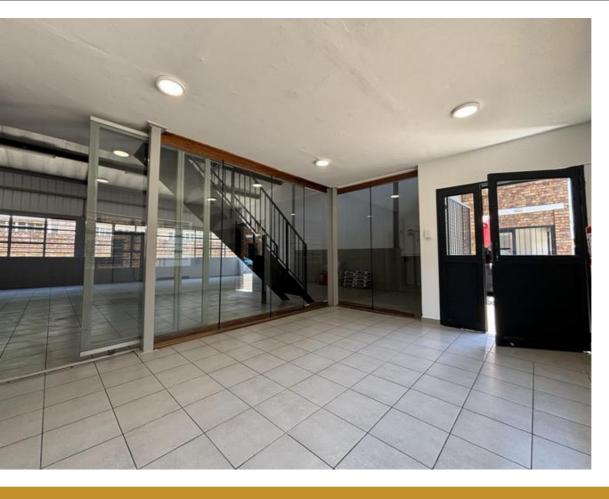

## **NEAT MINI FACTORY NEAR FORD**

WEB REF CL6852

Floor Size 170 m<sup>2</sup> Yard Size -

Rental (per m²) Availability 2025-01-01

Asking Rental R12500 Building Height (m) 6 m

Factory/Warehouse - Power (Amps) 20

Office Size -

The unit has just undergone Major renovations and the entire complex's revamp should be finalised shortly, including upgraded security.

**Extras** 

**Legal:** The client hereby agrees that the above property has been introduced by Factory Space (Pty) Ltd to the Client. The Client further confirms that they mandated Factory Space (Pty) Ltd to find and present suitable premises to them.