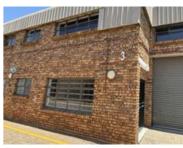

## **NEAT MINI FACTORY NEAR FORD**

WEB REF CL6852

Floor Size 170 m<sup>2</sup> Yard Size -

Rental (per m²) Availability 2025-01-01

Asking Rental R12500 Building Height (m) 6 m

Factory/Warehouse - Power (Amps) 20

Office Size -

The unit has just undergone Major renovations and the entire complex's revamp should be finalised shortly, including upgraded security.

**Extras** 

**Legal:** The client hereby agrees that the above property has been introduced by Factory Space (Pty) Ltd to the Client. The Client further confirms that they mandated Factory Space (Pty) Ltd to find and present suitable premises to them.