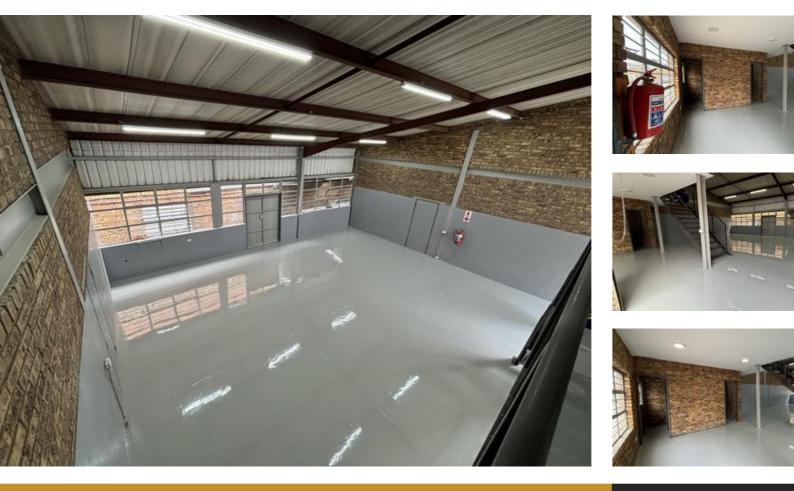

## NEAT MINI FACTORY NEAR FORD

Floor Size 170 m<sup>2</sup> Rental (per m<sup>2</sup>) Asking Rental R12000 Factory/Warehouse -Office Size - Yard Size -Availability Immediately Building Height (m) 6 m Power (Amps) 20

The unit has just undergone Major renovation and the entire complex's revamp should be finalised shortly, including upgraded security.