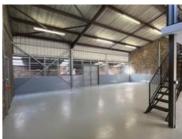

## **NEAT MINI FACTORY NEAR FORD**

WEB REF CL5765

Floor Size 170 m<sup>2</sup> Yard Size -

Rental (per m²) Availability Negotiable

Asking Rental R11000 Building Height (m) 6 m

Factory/Warehouse - Power (Amps) 20

Office Size -

The unit has just undergone Major renovation and the entire complex's revamp should be finalised shortly, including upgraded security.

**Extras** 

**Legal:** The client hereby agrees that the above property has been introduced by Factory Space (Pty) Ltd to the Client. The Client further confirms that they mandated Factory Space (Pty) Ltd to find and present suitable premises to them.