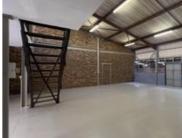

## **NEAT MINI FACTORY NEAR FORD**

WEB REF CL5765

Floor Size 170 m<sup>2</sup> Yard Size -

Rental (per m²) Availability Negotiable

Asking Rental R11000 Building Height (m) 6 m

Factory/Warehouse - Power (Amps) 20

Office Size -

The unit has just undergone Major renovation and the entire complex's revamp should be finalised shortly, including upgraded security.

**Extras** 

**Legal:** The client hereby agrees that the above property has been introduced by Factory Space (Pty) Ltd to the Client. The Client further confirms that they mandated Factory Space (Pty) Ltd to find and present suitable premises to them.