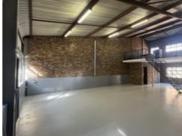

## **NEAT MINI FACTORY NEAR FORD**

WEB REF CL5765

Floor Size 170 m<sup>2</sup> Yard Size -

Rental (per m²) Availability Negotiable

Asking Rental R11000 Building Height (m) 6 m

Factory/Warehouse - Power (Amps) 20

Office Size -

The unit has just undergone Major renovation and the entire complex's revamp should be finalised shortly, including upgraded security.

**Extras** 

**Legal:** The client hereby agrees that the above property has been introduced by Factory Space (Pty) Ltd to the Client. The Client further confirms that they mandated Factory Space (Pty) Ltd to find and present suitable premises to them.