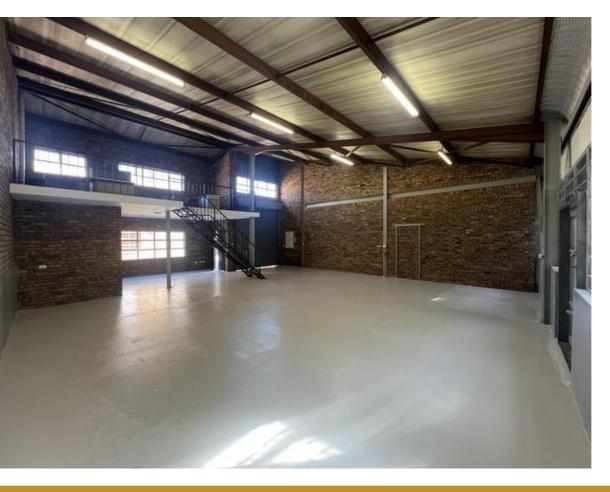

## **NEAT MINI FACTORY NEAR FORD**

WEB REF CL5765

Floor Size 170 m<sup>2</sup> Yard Size -

Rental (per m²) Availability Negotiable

Asking Rental R11000 Building Height (m) 6 m

Factory/Warehouse - Power (Amps) 20

Office Size -

The unit has just undergone Major renovation and the entire complex's revamp should be finalised shortly, including upgraded security.

**Extras** 

**Legal:** The client hereby agrees that the above property has been introduced by Factory Space (Pty) Ltd to the Client. The Client further confirms that they mandated Factory Space (Pty) Ltd to find and present suitable premises to them.