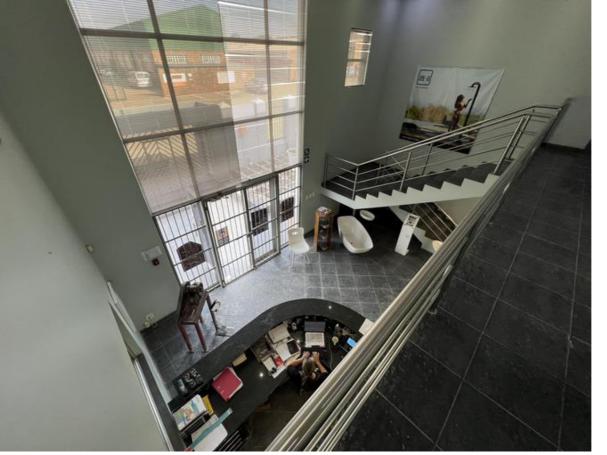

## LARGE WAREHOUSE / FACTORY FACILITY, WITH SOLAR

Floor Size 4,172 m<sup>2</sup> Rental (per m<sup>2</sup>) Asking Rental R290000 Factory/Warehouse -Office Size - Yard Size -Availability Negotiable Building Height (m) 4 m Power (Amps) 630

Guard house at each of the two gated entrances, in line with 2x Large roller shutter doors.

Static Loading Ramp with roller shutter.

Mentis grids over channels in floor, and oil catchment pit, for effective