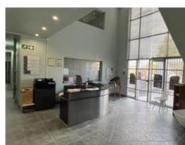

## LARGE WAREHOUSE / FACTORY FACILITY, WITH SOLAR

Floor Size 4,172 m<sup>2</sup> Rental (per m<sup>2</sup>) Asking Rental R290000 Factory/Warehouse -Office Size - Yard Size -Availability Negotiable Building Height (m) 4 m Power (Amps) 630

Guard house at each of the two gated entrances, in line with 2x Large roller shutter doors.

Static Loading Ramp with roller shutter.

Mentis grids over channels in floor, and oil catchment pit, for effective