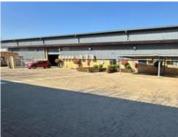

Factory/Warehouse -

Power (Amps) 250

Office Size -

This freestanding Warehouse within the N4 Gateway Industrial Park, is available for immediate rental and occupation.

Internal height to eaves of 6.6m and 8.4m to the pitch, ensure good stacking heights, with the knowledge of the ASIB Sprinkler system protecting your goods.