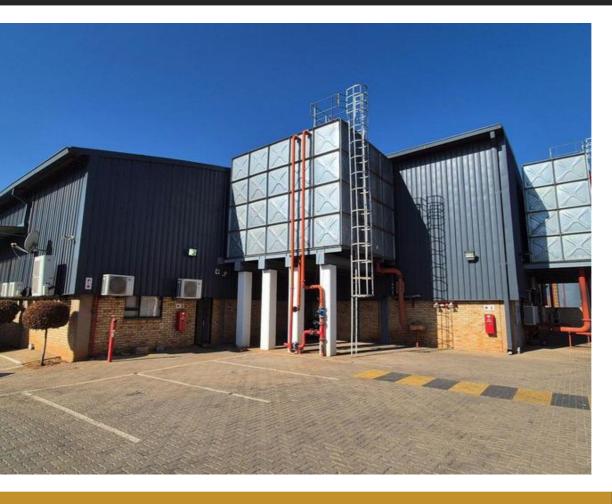

## STANDALONE WAREHOUSE

**WEB REF** CL7823

Floor Size 2,985 m<sup>2</sup>

Yard Size -

Rental (per m²)

Availability Immediately

Asking Rental R223785

Building Height (m) 6 m

Factory/Warehouse -

Power (Amps) 250

Office Size -

This freestanding Warehouse within the N4 Gateway Industrial Park, is available for immediate rental and occupation.

Internal height to eaves of 6.6m and 8.4m to the pitch, ensure good stacking heights, with the knowledge of the ASIB Sprinkler system protecting your goods.