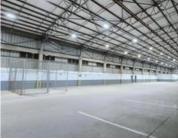

Factory/Warehouse -

Power (Amps) 250

Office Size -

This freestanding Warehouse within the N4 Gateway Industrial Park, is available for immediate rental and occupation.

Internal height to eaves of 6.6m and 8.4m to the pitch, ensure good stacking heights, with the knowledge of the ASIB Sprinkler system protecting your goods.