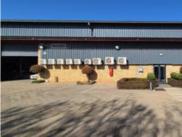

Factory/Warehouse -

Power (Amps) 250

Office Size -

This freestanding Warehouse within the N4 Gateway Industrial Park, is available for immediate rental and occupation.

Internal height to eaves of 6.6m and 8.4m to the pitch, ensure good stacking heights, with the knowledge of the ASIB Sprinkler system protecting your goods.