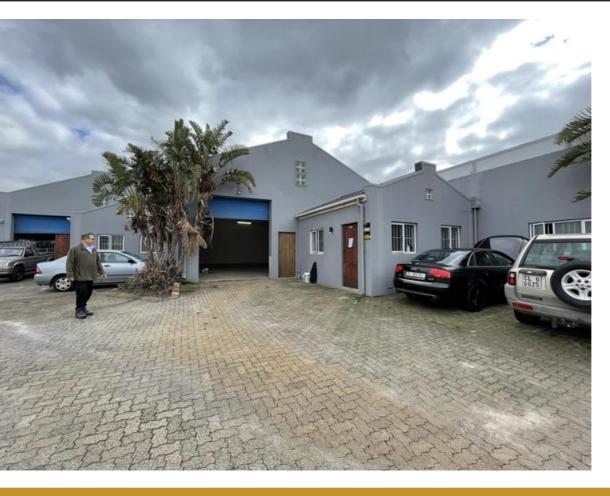

## 197M<sup>2</sup> WORKSHOP TO LET IN OTTERY

WEB REF CL5991

Floor Size 197 m<sup>2</sup> Yard Size -

Rental (per m²) Availability Immediately

Asking Rental R17750 Building Height (m) -

Factory/Warehouse - Power (Amps) 70

Office Size -

Here's a rewritten version of your text for copyright purposes:

Presenting an exceptional opportunity to lease or purchase a prime mini unit in the secure Royal Park, located in Ottery East.