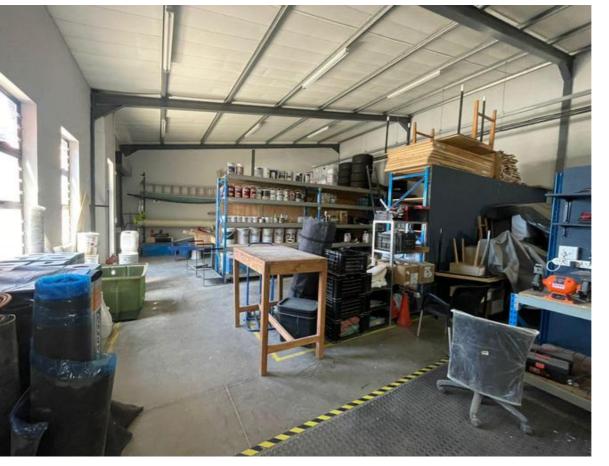

## 274M<sup>2</sup> WAREHOUSE TO LET IN OTTERY

Floor Size 274 m<sup>2</sup> Rental (per m<sup>2</sup>) Asking Rental R24112 Factory/Warehouse -Office Size - Yard Size -Availability 2024-03-01 Building Height (m) -Power (Amps) -

Situated in the thriving industrial hub of Ottery, The Siding at 22 Plantation Road offers a versatile warehouse space tailored for businesses seeking reliable storage or operational facilities. With seamless access to major transport routes, this property ensures efficient logistics and connectivity.