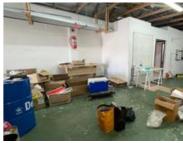

## 198M<sup>2</sup> WAREHOUSE TO LET IN OTTERY

WEB REF CL7213

Floor Size 198 m<sup>2</sup>

Yard Size -

Rental (per m²)

Availability 2025-03-01

Asking Rental R18667

Building Height (m) -

Factory/Warehouse -

Power (Amps) -

Office Size -

Plantation Business Park at 20 Plantation Road, Ottery, provides a secure and professionally managed environment for industrial businesses. This sought-after park is home to a variety of light industrial units, making it an excellent choice for expanding enterprises. Positioned near key transport routes, the park offers seamless logistics and accessibility. Features such as on-site parking,