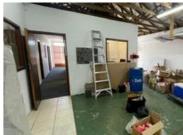

## 198M<sup>2</sup> WAREHOUSE TO LET IN OTTERY

WEB REF CL7213

Floor Size 198 m<sup>2</sup>

Yard Size -

Rental (per m²)

Availability 2025-03-01

Asking Rental R18667

Building Height (m) -

Factory/Warehouse -

Power (Amps) -

Office Size -

Plantation Business Park at 20 Plantation Road, Ottery, provides a secure and professionally managed environment for industrial businesses. This sought-after park is home to a variety of light industrial units, making it an excellent choice for expanding enterprises. Positioned near key transport routes, the park offers seamless logistics and accessibility. Features such as on-site parking,