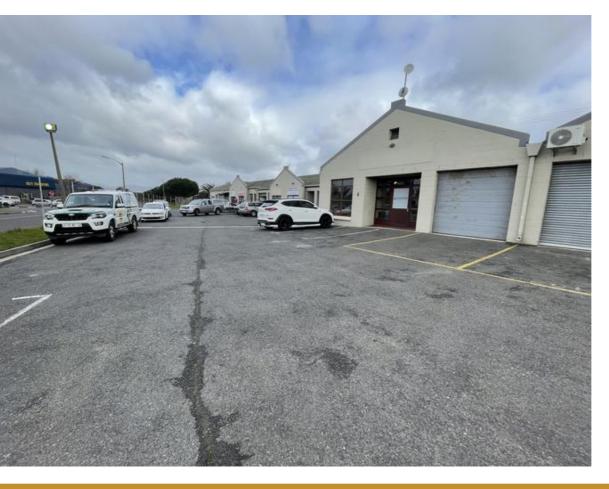

## 198M<sup>2</sup> WAREHOUSE TO LET IN OTTERY

WEB REF CL7213

Floor Size 198 m<sup>2</sup>

Yard Size -

Rental (per m²)

Availability 2025-03-01

Asking Rental R18667

Building Height (m) -

Factory/Warehouse -

Power (Amps) -

Office Size -

Plantation Business Park at 20 Plantation Road, Ottery, provides a secure and professionally managed environment for industrial businesses. This sought-after park is home to a variety of light industrial units, making it an excellent choice for expanding enterprises. Positioned near key transport routes, the park offers seamless logistics and accessibility. Features such as on-site parking,