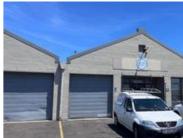

## 198M<sup>2</sup> WAREHOUSE TO LET IN OTTERY

WEB REF CL7213

Floor Size 198 m<sup>2</sup>

Yard Size -

Rental (per m²)

Availability 2025-03-01

Asking Rental R18667

Building Height (m) -

Factory/Warehouse -

Power (Amps) -

Office Size -

Plantation Business Park at 20 Plantation Road, Ottery, provides a secure and professionally managed environment for industrial businesses. This sought-after park is home to a variety of light industrial units, making it an excellent choice for expanding enterprises. Positioned near key transport routes, the park offers seamless logistics and accessibility. Features such as on-site parking,