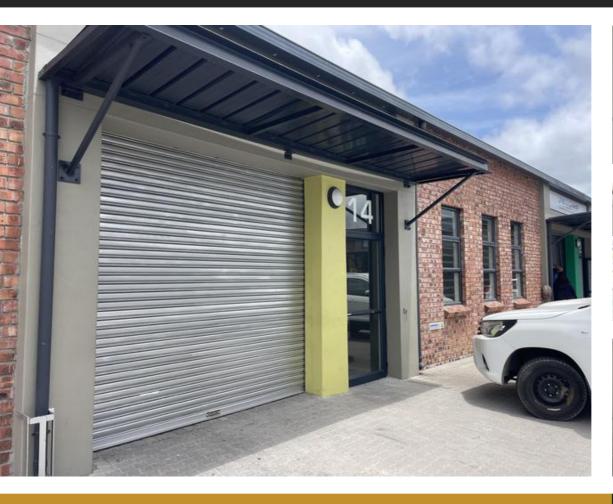

## 139M<sup>2</sup> WAREHOUSE TO LET IN OTTERY

WEB REF CL7047

Floor Size 139 m<sup>2</sup>

Yard Size -

Rental (per m²)

Availability Immediately

Asking Rental R13315

Building Height (m) -

Factory/Warehouse -

Power (Amps) -

Office Size -

Situated in the thriving industrial hub of Ottery, The Siding at 22 Plantation Road offers a versatile warehouse space tailored for businesses seeking reliable storage or operational facilities. With seamless access to major transport routes, this property ensures efficient logistics and connectivity.