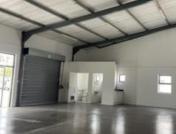

## 139M<sup>2</sup> WAREHOUSE TO LET IN OTTERY

WEB REF CL7047

Floor Size 139 m<sup>2</sup>

Yard Size -

Rental (per m²)

Availability Immediately

Asking Rental R13315

Building Height (m) -

Factory/Warehouse -

Power (Amps) -

Office Size -

Situated in the thriving industrial hub of Ottery, The Siding at 22 Plantation Road offers a versatile warehouse space tailored for businesses seeking reliable storage or operational facilities. With seamless access to major transport routes, this property ensures efficient logistics and connectivity.