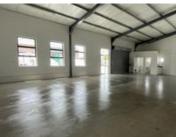

## 139M<sup>2</sup> WAREHOUSE TO LET IN OTTERY

WEB REF CL7047

Floor Size 139 m<sup>2</sup>

Yard Size -

Rental (per m²)

Availability Immediately

Asking Rental R13315

Building Height (m) -

Factory/Warehouse -

Power (Amps) -

Office Size -

Situated in the thriving industrial hub of Ottery, The Siding at 22 Plantation Road offers a versatile warehouse space tailored for businesses seeking reliable storage or operational facilities. With seamless access to major transport routes, this property ensures efficient logistics and connectivity.