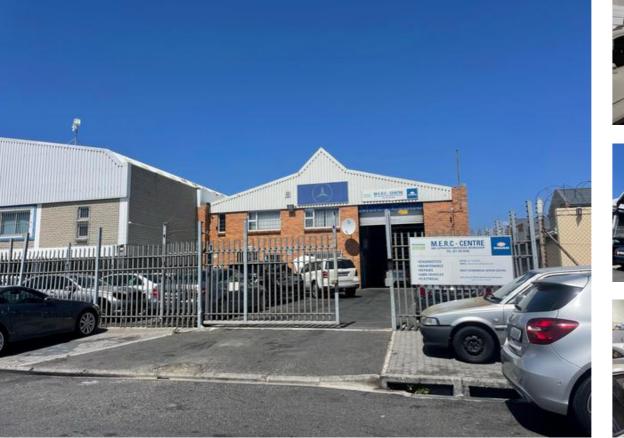

## 650M<sup>2</sup> WAREHOUSE TO LET IN OTTERY

Floor Size 650 m<sup>2</sup> Rental (per m<sup>2</sup>) Asking Rental R48750 Factory/Warehouse -Office Size - Yard Size -Availability 2025-03-01 Building Height (m) -Power (Amps) -

Available To Let: This versatile 650sqm industrial space in Ottery East offers outstanding accessibility and visibility, along with a spacious exclusive yard.

Extras

Legal: The client hereby agrees that the above property has been introduced by Factory Space (Pty) Ltd to the Client. The Client further confirms that they mandated Factory Space (Pty) Ltd to find and present suitable premises to them.