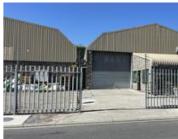

## 595M<sup>2</sup> WAREHOUSE TO LET IN OTTERY

**WEB REF** CL6883

Floor Size 595 m<sup>2</sup>

Yard Size -

Rental (per m²)

Availability Immediately

Asking Rental R47600

Building Height (m) -

Factory/Warehouse -

Power (Amps) 150

Office Size -

Available To Let: This versatile 595 sgm unit on Ferndale Drive, Ottery East, comes with an impressive 300 sqm private yard, offering both expansive space and exclusive functionality.