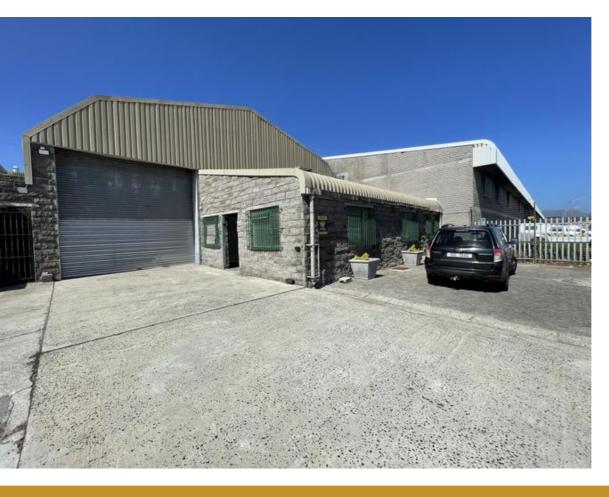

## 595M<sup>2</sup> WAREHOUSE TO LET IN OTTERY

**WEB REF** CL6883

Floor Size 595 m<sup>2</sup>

Yard Size -

Rental (per m²)

Availability Immediately

Asking Rental R47600

Building Height (m) -

Factory/Warehouse -

Power (Amps) 150

Office Size -

Available To Let: This versatile 595 sgm unit on Ferndale Drive, Ottery East, comes with an impressive 300 sqm private yard, offering both expansive space and exclusive functionality.