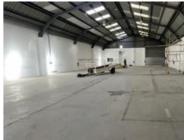

## 595M<sup>2</sup> WAREHOUSE TO LET IN OTTERY

**WEB REF** CL6883

Floor Size 595 m<sup>2</sup>

Yard Size -

Rental (per m²)

Availability Immediately

Asking Rental R47600

Building Height (m) -

Factory/Warehouse -

Power (Amps) 150

Office Size -

Available To Let: This versatile 595 sgm unit on Ferndale Drive, Ottery East, comes with an impressive 300 sqm private yard, offering both expansive space and exclusive functionality.