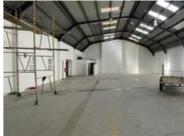

## 595M<sup>2</sup> WAREHOUSE TO LET IN OTTERY

**WEB REF** CL6883

Floor Size 595 m<sup>2</sup>

Yard Size -

Rental (per m²)

Availability Immediately

Asking Rental R47600

Building Height (m) -

Factory/Warehouse -

Power (Amps) 150

Office Size -

Available To Let: This versatile 595 sgm unit on Ferndale Drive, Ottery East, comes with an impressive 300 sqm private yard, offering both expansive space and exclusive functionality.