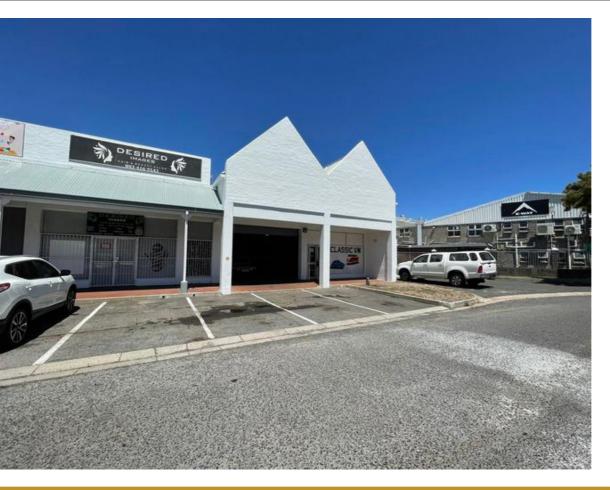

## 186M<sup>2</sup> BUSINESS TO LET IN OTTERY

WEB REF CL7214

Floor Size 186 m<sup>2</sup> Yard Size -

Rental (per m²) Availability 2024-03-01
Asking Rental R18671 Building Height (m) -

Factory/Warehouse - Power (Amps) -

Office Size -

Conveniently located opposite the renowned Ottery Hypermarket. With easy access to the M17 Main Road and the M5 highway just 5 minutes away, the center is perfectly positioned to serve the surrounding areas of Lansdowne, Wetton, Fairways, and Grassy Park, all within its regularly frequented catchment zone.