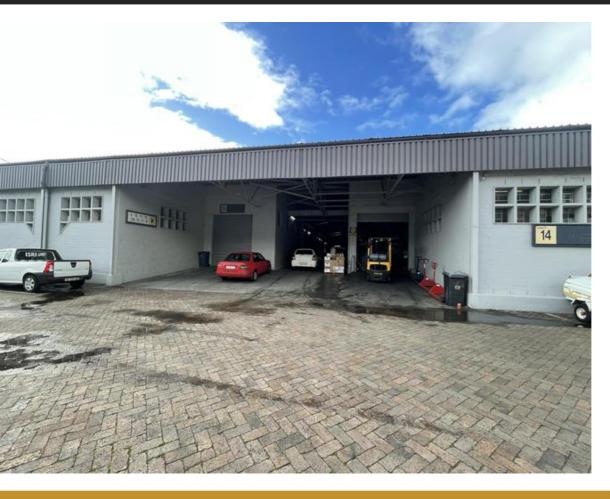

## 180M<sup>2</sup> WAREHOUSE TO LET IN MAITLAND

WEB REF CL7325

Floor Size 180 m<sup>2</sup>

Yard Size -

Rental (per m²)

Availability 2025-03-01

Asking Rental R13392

Building Height (m) -

Factory/Warehouse -

Power (Amps) -

Office Size -

Well-positioned warehouse located in a secure industrial park with 24-hour access control on Berkley Road. Situated in a prime distribution hub in Maitland, offering convenient access to the M5 Interchange, N1, and N2.