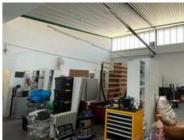

## 180M<sup>2</sup> WAREHOUSE TO LET IN MAITLAND

WEB REF CL7325

Floor Size 180 m<sup>2</sup>

Yard Size -

Rental (per m²)

Availability 2025-03-01

Asking Rental R13392

Building Height (m) -

Factory/Warehouse -

Power (Amps) -

Office Size -

Well-positioned warehouse located in a secure industrial park with 24-hour access control on Berkley Road. Situated in a prime distribution hub in Maitland, offering convenient access to the M5 Interchange, N1, and N2.