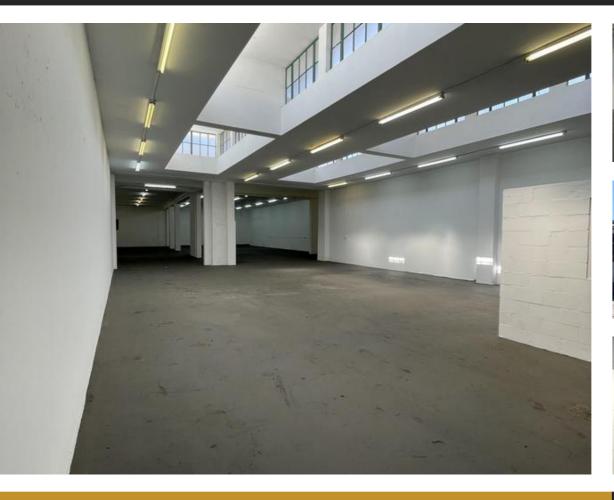

## 485M2 WAREHOUSE TO LET IN MAITLAND

WEB REF CL5595

Floor Size 485 m<sup>2</sup>

Yard Size -

Rental (per m²)

Availability Immediately

Asking Rental R31500

Building Height (m) -

Factory/Warehouse -

Power (Amps) -

Office Size -

Seize the opportunity to position your business in a top-notch 485sqm warehouse situated within the Gateway Industrial Park in Ndabeni. This unit boasts exceptional accessibility, being minutes away from major transportation routes including the N1, N2, and N7 highways, perfect for businesses requiring strong logistic and distribution capabilities.