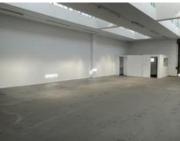

## 485M2 WAREHOUSE TO LET IN MAITLAND

WEB REF CL5595

Floor Size 485 m<sup>2</sup>

Yard Size -

Rental (per m²)

Availability Immediately

Asking Rental R31500

Building Height (m) -

Factory/Warehouse -

Power (Amps) -

Office Size -

Seize the opportunity to position your business in a top-notch 485sqm warehouse situated within the Gateway Industrial Park in Ndabeni. This unit boasts exceptional accessibility, being minutes away from major transportation routes including the N1, N2, and N7 highways, perfect for businesses requiring strong logistic and distribution capabilities.