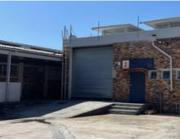

## 485M2 WAREHOUSE TO LET IN MAITLAND

WEB REF CL5595

Floor Size 485 m<sup>2</sup>

Yard Size -

Rental (per m²)

Availability Immediately

Asking Rental R31500

Building Height (m) -

Factory/Warehouse -

Power (Amps) -

Office Size -

Seize the opportunity to position your business in a top-notch 485sqm warehouse situated within the Gateway Industrial Park in Ndabeni. This unit boasts exceptional accessibility, being minutes away from major transportation routes including the N1, N2, and N7 highways, perfect for businesses requiring strong logistic and distribution capabilities.