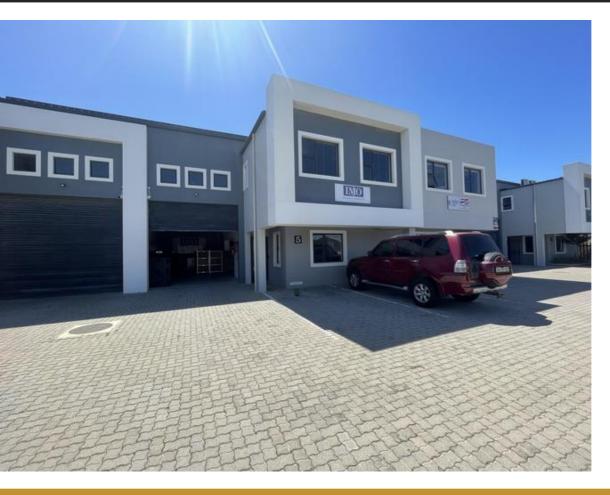

## 230M<sup>2</sup> WAREHOUSE TO LET IN RIVERGATE

WEB REF CL6948

Floor Size 230 m<sup>2</sup>

Yard Size -

Rental (per m²)

Availability 2024-12-01

Asking Rental R17000

Building Height (m) -

Factory/Warehouse -

Power (Amps) -

Office Size -

This well-appointed warehouse in Rivergate offers a practical and secure space ideal for businesses looking for both functionality and modern features. The property includes a welcoming reception area, a dedicated filing room for efficient document storage, and a convenient on-site toilet. A high roller door provides easy access for deliveries and shipments. The built-in cupboards offer extra storage space,