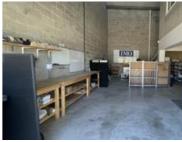

Factory/Warehouse -

Power (Amps) -

Office Size -

This well-appointed warehouse in Rivergate offers a practical and secure space ideal for businesses looking for both functionality and modern features. The property includes a welcoming reception area, a dedicated filing room for efficient document storage, and a convenient on-site toilet. A high roller door provides easy access for deliveries and shipments. The built-in cupboards offer extra storage space,