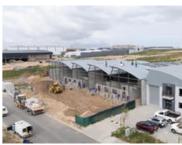

## 672M2 WAREHOUSE TO LET IN RIVERGATE

WEB REF CL6587

Floor Size 672 m<sup>2</sup>

Rental (per m²)

Asking Rental R50475

Factory/Warehouse -

Office Size -

Yard Size -

Availability Immediately

Building Height (m) 7 m

Power (Amps) 80

Experience state-of-the-art industrial spaces in the secure Rivergate precinct, offering a modern Gross Lettable Area (GLA) of 1,643 sqm, spread across 5 units-each designed for diverse business operations.