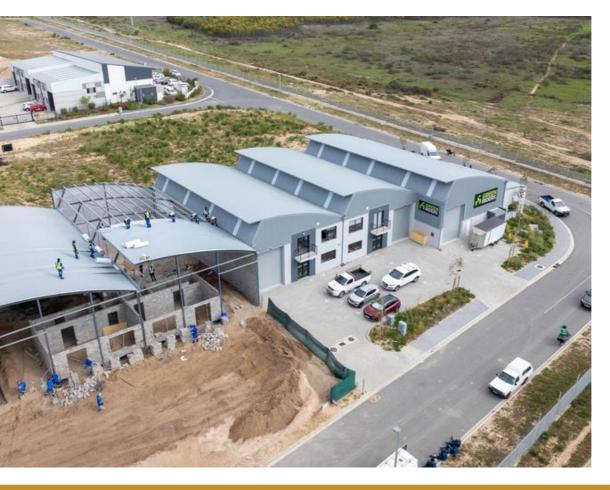

## 672M2 WAREHOUSE TO LET IN RIVERGATE

WEB REF CL6587

Floor Size 672 m<sup>2</sup>

Rental (per m²)

Asking Rental R50475

Factory/Warehouse -

Office Size -

Yard Size -

Availability Immediately

Building Height (m) 7 m

Power (Amps) 80

Experience state-of-the-art industrial spaces in the secure Rivergate precinct, offering a modern Gross Lettable Area (GLA) of 1,643 sqm, spread across 5 units-each designed for diverse business operations.