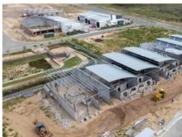

## 672M2 WAREHOUSE TO LET IN RIVERGATE

WEB REF CL6587

Floor Size 672 m<sup>2</sup>

Rental (per m²)

Asking Rental R50475

Factory/Warehouse -

Office Size -

Yard Size -

Availability Immediately

Building Height (m) 7 m

Power (Amps) 80

Experience state-of-the-art industrial spaces in the secure Rivergate precinct, offering a modern Gross Lettable Area (GLA) of 1,643 sqm, spread across 5 units-each designed for diverse business operations.