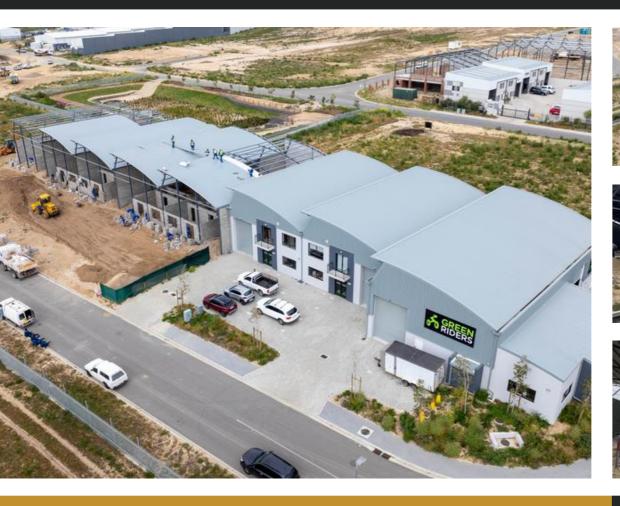

# 338M<sup>2</sup> WAREHOUSE TO LET IN RIVERGATE

Floor Size 338 m<sup>2</sup> Rental (per m<sup>2</sup>) Asking Rental R25350 Factory/Warehouse -Office Size - Yard Size -Availability Immediately Building Height (m) -Power (Amps) 80

Exceptional Leasing Opportunity on Mercury Circle

Experience state-of-the-art industrial spaces in the secure Rivergate precinct, offering a modern Gross Lettable Area (GLA) of 1,643 sqm,