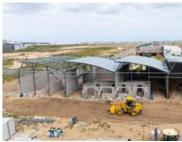

## 328M<sup>2</sup> WAREHOUSE TO LET IN RIVERGATE

WEB REF CL6453

Floor Size 328 m<sup>2</sup>

Yard Size -

Rental (per m²)

Availability Immediately

Asking Rental R24600

Building Height (m) 7 m

Factory/Warehouse -

Power (Amps) 80

Office Size -

Introducing a prime opportunity to lease in the latest industrial development on Mercury Circle, within the secure Rivergate area. This dynamic project offers a total GLA of 1,643 sqm, spread across five units designed to meet a variety of business needs.