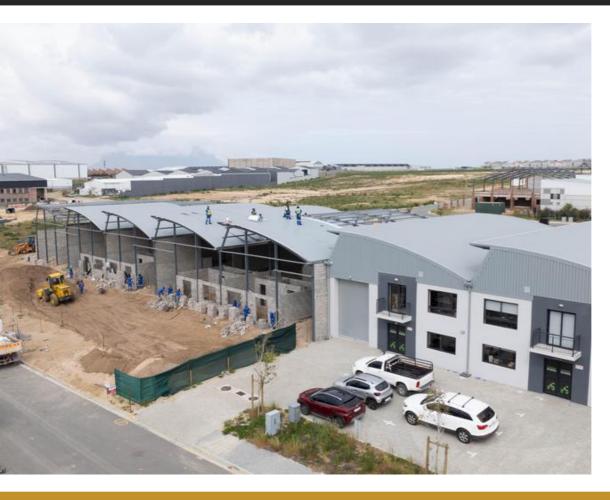

## 328M<sup>2</sup> WAREHOUSE TO LET IN RIVERGATE

WEB REF CL6453

Floor Size 328 m<sup>2</sup>

Yard Size -

Rental (per m²)

Availability Immediately

Asking Rental R24600

Building Height (m) 7 m

Factory/Warehouse -

Power (Amps) 80

Office Size -

Introducing a prime opportunity to lease in the latest industrial development on Mercury Circle, within the secure Rivergate area. This dynamic project offers a total GLA of 1,643 sqm, spread across five units designed to meet a variety of business needs.