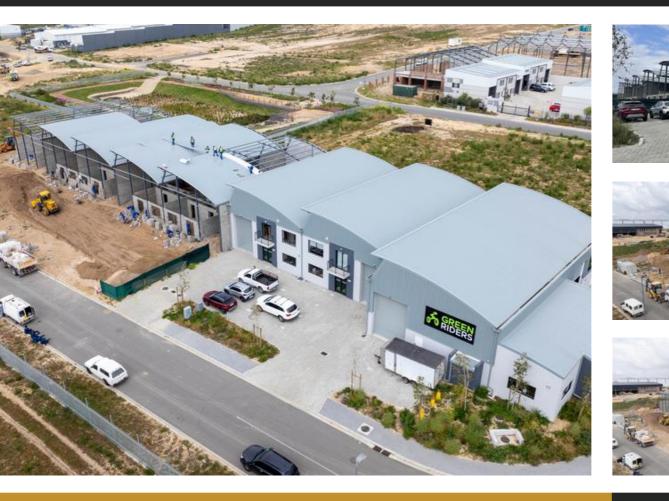

# 335M<sup>2</sup> WAREHOUSE TO LET IN RIVERGATE

Floor Size 335 m<sup>2</sup> Rental (per m<sup>2</sup>) Asking Rental R25125 Factory/Warehouse -Office Size - Yard Size -Availability Immediately Building Height (m) 7 m Power (Amps) 80

Introducing a prime opportunity to lease in the latest industrial development on Mercury Circle, within the secure Rivergate area. This dynamic project offers a total GLA of 1,643 sqm, spread across five units designed to meet a variety of business needs.