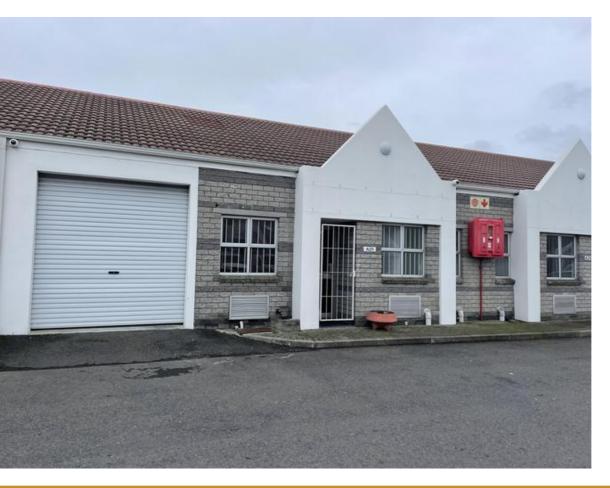

## 200M<sup>2</sup> WAREHOUSE TO LET IN MONTAGUE GARDENS

WEB REF CL5782

Floor Size 200 m<sup>2</sup>

Yard Size -

Rental (per m²)

Availability 2024-08-01

Asking Rental R18500

Building Height (m) -

Factory/Warehouse -

Power (Amps) -

Office Size -

Warehouse unit available for lease in the dynamic Milnerton Business Park, situated within the thriving industrial zone of Montague Gardens. This unit is designed to boost productivity with an abundance of natural light streaming through strategically placed large windows, creating a bright and welcoming workspace.