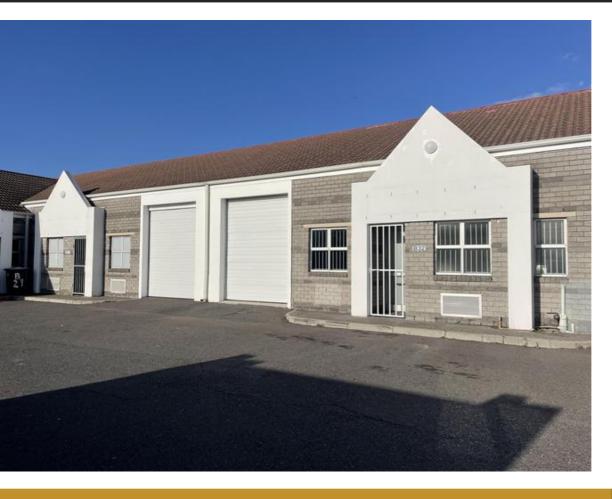

## 200M2 BUSINESS TO LET IN MONTAGUE GARDENS

WEB REF CL5769

Floor Size 200 m<sup>2</sup>

Yard Size -

Rental (per m²)

Availability Immediately

Asking Rental R18500

Building Height (m) -

Factory/Warehouse -

Power (Amps) -

Office Size -

Warehouse unit available for lease in the dynamic Milnerton Business Park, situated within the thriving industrial zone of Montague Gardens. This unit is designed to boost productivity with an abundance of natural light streaming through strategically placed large windows, creating a bright and welcoming workspace.